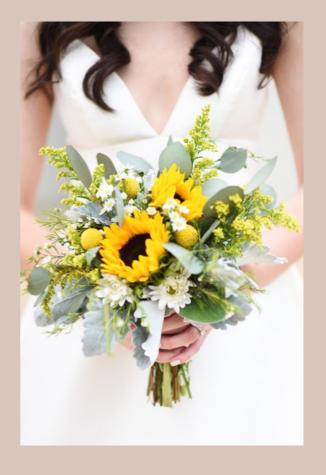

#### POPULAR COLOR PALETTES

Popping Pink and Citrus: Orange, Greens,

Something Blue: Blue and White

Mrs. Sunshine: Yellow, Whites, and Greens