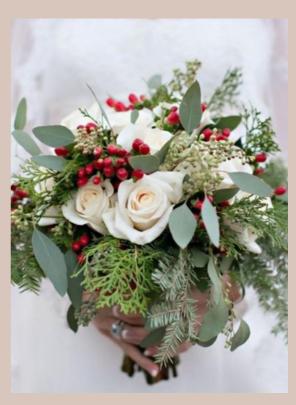

## SEASONAL BOUQUETS

DELICATE SPRING: Fresh pastel colors

RICH AUTUMN: Muted, deeper tones

VIBRANT SUMMER: Bright and bold colors

DEEP WINTER: Evergreen, Dusty Colors, Reds and Whites