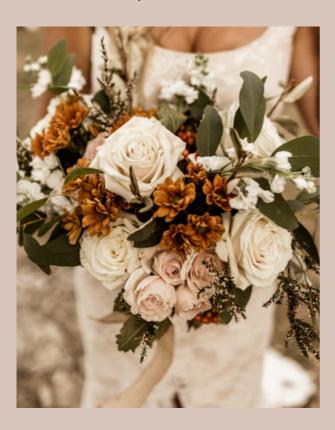

## SEASONAL BOUQUETS

DELICATE SPRING: Fresh pastel colors

RICH AUTUMN: Muted, deeper tones

VIBRANT SUMMER: Bright and bold colors

DEEP WINTER: Evergreen, Dusty Colors, Reds and Whites