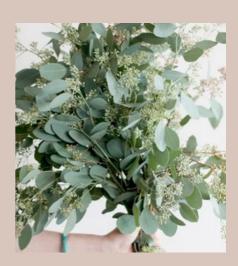

#### FILLER FLOWER & GREENERY

Caspia

Wax Flower

Solidago

~ Varieties of Eucalyptus ~

Italian Ruscus

**Dusty Miller** 

Israeli Ruscus