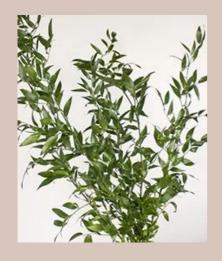

#### FILLER FLOWER & GREENERY

Caspia

Wax Flower

Solidago

~ Varieties of Eucalyptus ~

Italian Ruscus

**Dusty Miller** 

Israeli Ruscus