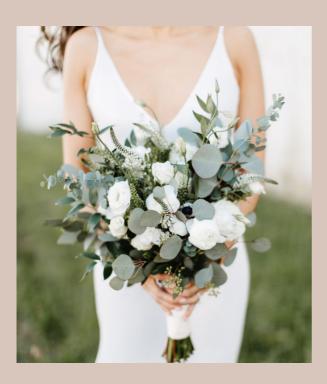

#### BRIDAL BOUQUET STYLES

Style 1: Round Traditional Little to no greenery, very bloom heavy, tight round style

Style 2: Round + Wispy Round style with added character and texture of greenery

Style 3: Greenery Heavy Lush greenery with pops of blooms sprinkled throughout

#### POPULAR COLOR PALETTES

Keep it Classic: White and Green

Rosy & Romantic: Red, Pink, and White

Feminine Fairytale: Pink, Purple, and White