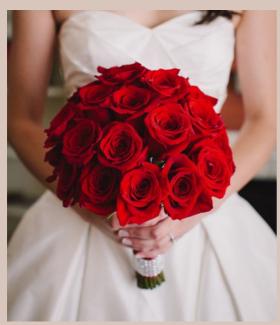

#### BRIDAL BOUQUET STYLES

Style 1: Round Traditional Little to no greenery, very bloom heavy, tight round style

Style 2: Round + Wispy Round style with added character and texture of greenery

Style 3: Greenery Heavy Lush greenery with pops of blooms sprinkled throughout

#### POPULAR COLOR PALETTES

Keep it Classic: White and Green

Rosy & Romantic: Red, Pink, and White

Feminine Fairytale: Pink, Purple, and White