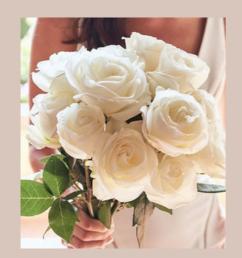

#### BRIDAL BOUQUET STYLES

Style 1: Round Traditional Little to no greenery, very bloom heavy, tight round style

Style 2: Round + Wispy Round style with added character and texture of greenery

Style 3: Greenery Heavy Lush greenery with pops of blooms sprinkled throughout