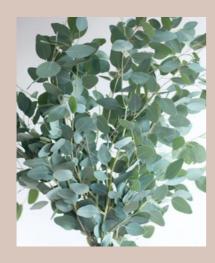

#### FILLER FLOWER & GREENERY

Caspia

Wax Flower

Solidago

~ Varieties of Eucalyptus ~

Italian Ruscus

**Dusty Miller** 

Israeli Ruscus