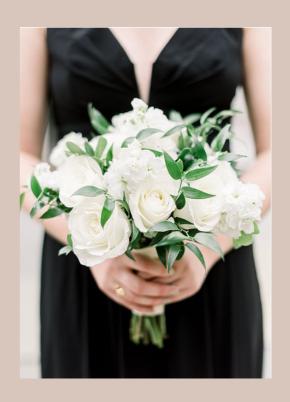

#### BRIDAL BOUQUET STYLES

Style 1: Round Traditional Little to no greenery, very bloom heavy, tight round style

Style 2: Round + Wispy Round style with added character and texture of greenery

Style 3: Greenery Heavy Lush greenery with pops of blooms sprinkled throughout

#### BOUQUET SIZING

Lush Hand Tie

Petite Hand Tie

Cascade