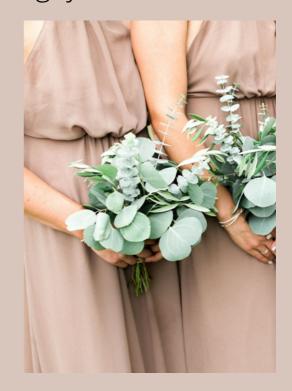

reenery Heavy Lush greenery with pops of blooms sprinkled throughout



Style 4: Whimsical Wildflower Loose natural style wildflowers characterized by wild greenery

#### BOUQUET SIZING



Lush Hand Tie



Petite Hand Tie



Cascade

## SEASONAL BOUQUETS



DELICATE SPRING: Fresh pastel colors



RICH AUTUMN: Muted, deeper tones



VIBRANT SUMMER: Bright and bold colors



DEEP WINTER: Evergreen, Dusty Colors, Reds and Whites

#### POPULAR COLOR PALETTES



Keep it Classic: White and Green





Rosy & Romantic: Red, Pink, and White



Feminine Fairytale: Pink, Purple, and White

#### POPULAR COLOR PALETTES



Popping Pink and Citrus: Orange, Greens,



Something Blue: Blue and White



Mrs. Sunshine: Yellow, Whites, and Greens

### BRIDESMAIDS

#### Standard Nosegay





Petite Nosegay





# MAKE YOUR WEDDING COMPLETE WITH...





Boutonnieres for Groom, Groomsmen, Grandparents Corsages for Mothers and Grandmothers

#### POPULAR BLOOMS



Rose



Spray Rose



Lily



Hydrangea



Lisianthus



Veronica



Orchid



Calla Lily



Stock

#### POPULAR BLOOMS



Pin Cushion Protea



Bird of Paradise



Sunflower



Alstroemeria



Safari Sunset



Dasies



Hypericum



Thistle



Queen Anne's Lace

#### FILLER FLOWER & GREENERY



Caspia



Wax Flower



Solidago



~ Varieties of Eucalyptus ~





Italian Ruscus



**Dusty Miller** 



Israeli Ruscus