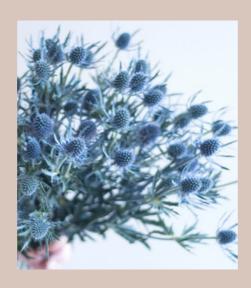

R: Evergreen, Dusty Colors, Reds and Whites

#### POPULAR COLOR PALETTES



Keep it Classic: White and Green





Rosy & Romantic: Red, Pink, and White



Feminine Fairytale: Pink, Purple, and White

#### POPULAR COLOR PALETTES



Popping Pink and Citrus: Orange, Greens,



Something Blue: Blue and White



Mrs. Sunshine: Yellow, Whites, and Greens

### BRIDESMAIDS

#### Standard Nosegay





Petite Nosegay





# MAKE YOUR WEDDING COMPLETE WITH...





Boutonnieres for Groom, Groomsmen, Grandparents Corsages for Mothers and Grandmothers

#### POPULAR BLOOMS



Rose



Spray Rose



Lily



Hydrangea



Lisianthus



Veronica



Orchid



Calla Lily



Stock

#### POPULAR BLOOMS



Pin Cushion Protea



Bird of Paradise



Sunflower



Alstroemeria



Safari Sunset



Dasies



Hypericum



Thistle



Queen Anne's Lace

#### FILLER FLOWER & GREENERY



Caspia



Wax Flower



Solidago



~ Varieties of Eucalyptus ~





Italian Ruscus



**Dusty Miller** 



Israeli Ruscus