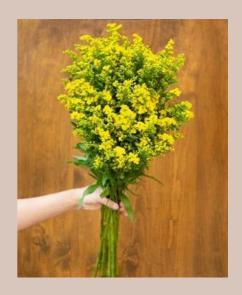

#### FILLER FLOWER & GREENERY

Caspia

Wax Flower

Solidago

~ Varieties of Eucalyptus ~

Italian Ruscus

**Dusty Miller** 

Israeli Ruscus