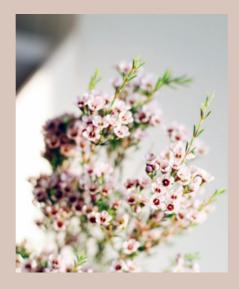

#### FILLER FLOWER & GREENERY

Caspia

Wax Flower

Solidago

~ Varieties of Eucalyptus ~

Italian Ruscus

**Dusty Miller** 

Israeli Ruscus