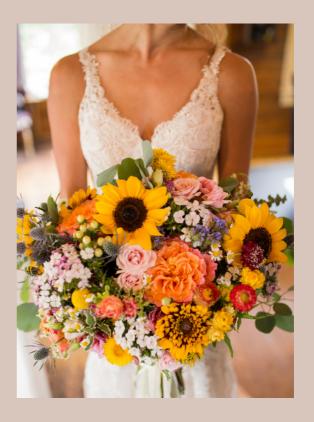

## SEASONAL BOUQUETS

DELICATE SPRING: Fresh pastel colors

RICH AUTUMN: Muted, deeper tones

VIBRANT SUMMER: Bright and bold colors

DEEP WINTER: Evergreen, Dusty Colors, Reds and Whites