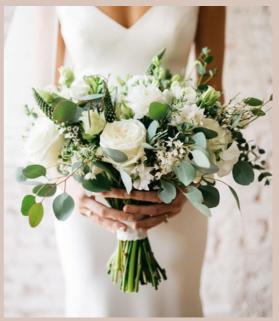

#### BRIDAL BOUQUET STYLES

Style 1: Round Traditional Little to no greenery, very bloom heavy, tight round style

Style 2: Round + Wispy Round style with added character and texture of greenery

Style 3: Greenery Heavy Lush greenery with pops of blooms sprinkled throughout

#### POPULAR COLOR PALETTES

Keep it Classic: White and Green

Rosy & Romantic: Red, Pink, and White

Feminine Fairytale: Pink, Purple, and White